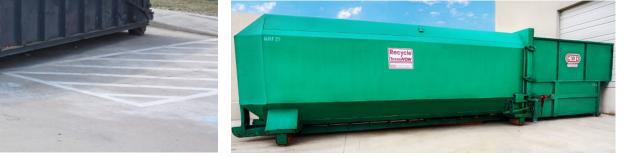

### Compactor

CWD offers four compactor options:

Self-contained Compactor Self-contained Compactor: OCC Stationary Compactor Stationary Compactor: OCC

All compactors are available in a variety of sizes and are custom designed for your business.

Every piece of equipment meets current OSHA and UL requirements. Compactors may be hauled on a set schedule or upon request.