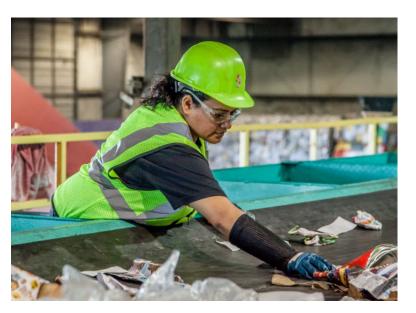

# Single Basket 2.0 Recycling

We do the sorting so you don't have to! With Single Basket 2.0 Desk Side Recycling, all recyclables go into one basket at each desk.