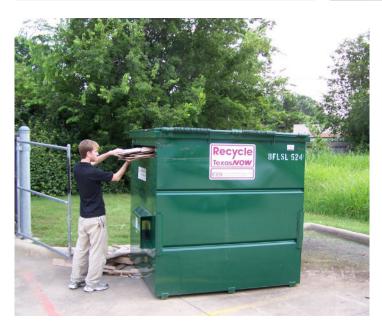

# Single Basket 2.0 Recycling

We do the sorting so you don't have to! With Single Basket 2.0 Desk Side Recycling, all recyclables go into one basket at each desk.