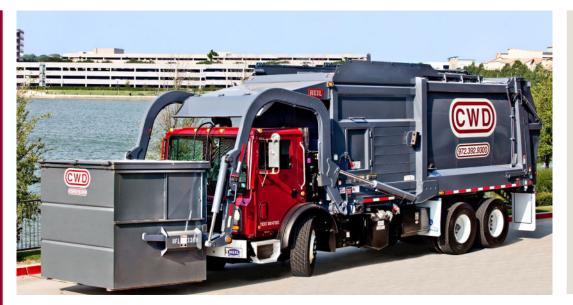

### **Front Load**

CWD owns and maintains over 2,000 front load dumpsters. We have a large inventory of front load containers guaranteeing you prompt and reliable container maintenance and exchange.

Community Waste Disposal offers a variety of sizes including 2, 3, 4, 5, 6 and 8 yard containers to accommodate your disposal needs.

### **Open Top Container**

The Roll Off equipment available at CWD includes 20, 30 and 40 cubic yard open top containers.

All equipment meets OSHA and UL requirements, and is regularly maintained by CWD.