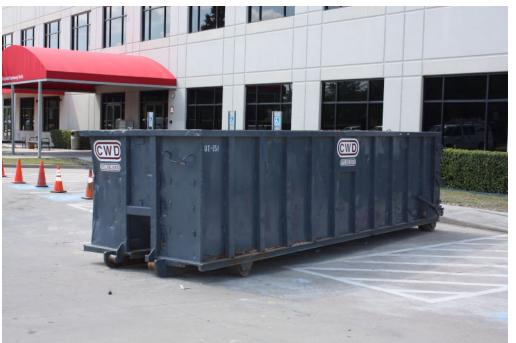

### **Open Top Container**

The Roll Off equipment available at CWD includes 20, 30 and 40 cubic yard open top containers.

All equipment meets OSHA and UL requirements, and is regularly maintained by CWD.