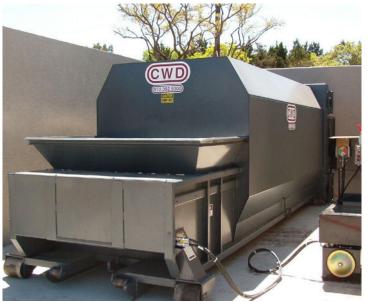

### Compactor

CWD offers four compactor options:

Self-contained Compactor Self-contained Compactor: OCC Stationary Compactor Stationary Compactor: OCC

All compactors are available in a variety of sizes and are custom designed for your business.

Every piece of equipment meets current OSHA and UL requirements. Compactors may be hauled on a set schedule or upon request.